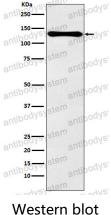

## Data Image

All lanes use the Antibody at 1:2k dilution for 1 hour at room temperature.

Western blot analysis of PER2 expression in HeLa cell lysate.