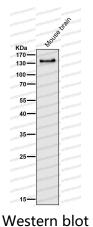

## Data Image

All lanes use the Antibody at 1:2k dilution for 1 hour at room temperature.

Western blot analysis of PER2 expression in HeLa cell lysate.