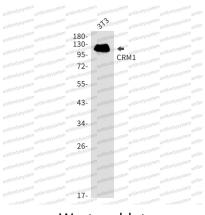

## Data Image

Western blot

Western blot analysis of CRM1 in 3T3 lysates using CRM1 antibody.