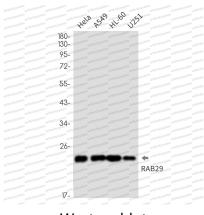

## Data Image

Western blot

Western blot analysis of RAB29 in Hela, A549, HL-60, U251 lysates using Rab29 antibody.