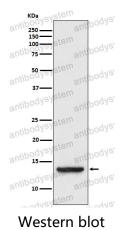

## Data Image

Western blot analysis of TAX1BP3 expression in HT-1080 cell lysate.