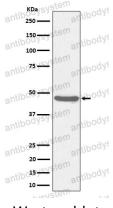

## Data Image

**Stability and Storage** 

Western blot

Western blot analysis of BCKDK expression in HeLa cell lysate.