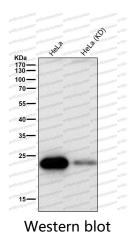

## Data Image

Western blot

Western blot analysis of Mras expression in HeLa cell lysate.

All lanes use the Antibody at 1:1K dilution for 1 hour at room temperature.