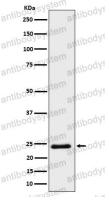

## Data Image

Western blot

Western blot analysis of Mras expression in HeLa cell lysate.

All lanes use the Antibody at 1:1K dilution for 1 hour at room temperature.