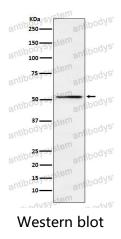

1

Clone ID R1D27

Host species Rabbit

Tested applications FCM: 1:20-1:100, WB: 1:1000-1:2000

Species reactivity Human, Mouse, Rat

Form Liquid

Storage buffer 0.01M PBS, pH 7.4, 0.05% BSA, 50% Glycerol, 0.05% Sodium azide.

Concentration 1 mg/ml

Purity >95% by SDS-PAGE.

**Clonality** Monoclonal

**Isotype** IqG

**Applications** FCM, WB

Target MEIS2, MRG1, Meis1-related protein 1, Homeobox protein Meis2

**Purification** Protein A/G purified from cell culture supernatant.

Endotoxin level Please contact with the lab for this information.

Accession O14770

Use a manual defrost freezer and avoid repeated freeze thaw cycles. Store

Stability and Storage at 4 °C for frequent use. Store at -20 °C for twelve months from the date

of receipt.

Note For research use only.



## Data Image



Western blot analysis of MEIS2 expression in HepG2 cell lysate.