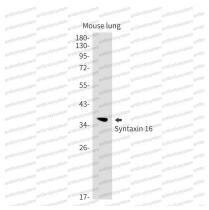

## Data Image

Western blot

Western blot

Western blot analysis of Syntaxin 16 in mouse lung lysates using Syntaxin 16 antibody.

Western blot analysis of Syntaxin 16 in K562, rat Brain lysates using Syntaxin 16 antibody.