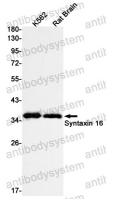

## Data Image

Western blot

Western blot

Western blot analysis of Syntaxin 16 in mouse lung lysates using Syntaxin 16 antibody.

Western blot analysis of Syntaxin 16 in K562, rat Brain lysates using Syntaxin 16 antibody.