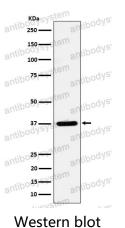

## Data Image

All lanes use the Antibody at 1:1K dilution for 1 hour at room temperature.