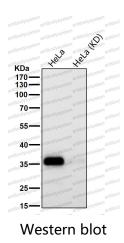

## Data Image

All lanes use the Antibody at 1:1K dilution for 1 hour at room temperature.