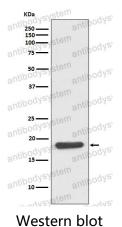

## Data Image

skeletal muscle lysate.

Western blot analysis of Hsp20 expression in mouse