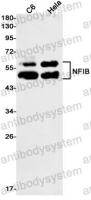

## Data Image

**Stability and Storage** 

Western blot

Western blot analysis of NFIB in C6, Hela lysates using NFIB antibody.