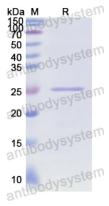

**Purity** >90% as determined by SDS-PAGE.

Applications ELISA, Immunogen, SDS-PAGE, WB, Bioactivity testing in progress

Endotoxin level Please contact with the lab for this information.

Expression system E. coli

## Data Image

**SDS-PAGE** 

SDS PAGE for recombinant Human C2 protein