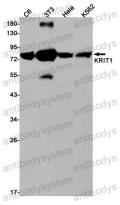

## Data Image

Western blot

Western blot analysis of KRIT1 in C6, 3T3, Hela, K562 lysates using KRIT1 antibody.