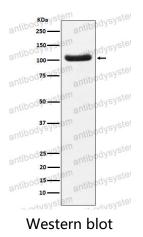

## Data Image

Western blot analysis of PDE2A expression in Human fetal brain lysate.