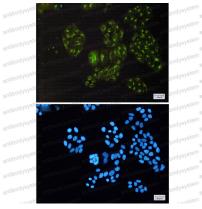

## Data Image

Immunofluorescence

Western blot

Immunocytochemistry analysis of PDLIM1(green) in Hela using PDLIM1 antibody, and DAPI(blue)

Western blot analysis of PDLIM1 in K562, C6, 3T3, Hela lysates using PDLIM1 antibody.