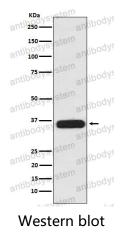

: 1:50-1:200, WB: 1:1000-1:2000

Species reactivity Human, Mouse, Rat

Form Liquid

Storage buffer 0.01M PBS, pH 7.4, 0.05% BSA, 50% Glycerol, 0.05% Sodium azide.

Concentration 1 mg/ml

Purity >95% by SDS-PAGE.

**Clonality** Monoclonal

**Isotype** IqG

**Applications** FCM, IF, WB

Target LIM domain protein CLP-36, PDZ and LIM domain protein 1, PDLIM1,

CLP36, Elfin, C-terminal LIM domain protein 1, CLIM1

**Purification** Protein A/G purified from cell culture supernatant.

Endotoxin level Please contact with the lab for this information.

Accession 000151

Use a manual defrost freezer and avoid repeated freeze thaw cycles. Store

Stability and Storage at 4 °C for frequent use. Store at -20 °C for twelve months from the date

of receipt.



Note

For research use only.

## Data Image



Western blot analysis of PDLIM1 expression in 293T cell lysate.