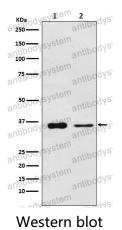

## Data Image

Western blot analysis of PDLIM1 expression in (1) Saos2 cell lysate; (2) Mouse lung lysate.