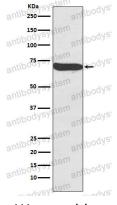

## Data Image

Western blot

Western blot analysis of Frizzled 9 expression in Human Seminoma lysate.