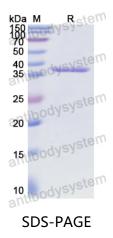

|





Recombinant Proteins & Antibodies

| Shipping | In general, proteins are provided as lyophilized powder/frozen liquid.<br>They are shipped out with dry ice/blue ice unless customers require |
|----------|-----------------------------------------------------------------------------------------------------------------------------------------------|
|          | otherwise.                                                                                                                                    |
| Note     | For research use only.                                                                                                                        |

## Data Image



SDS PAGE for recombinant Human CCK protein