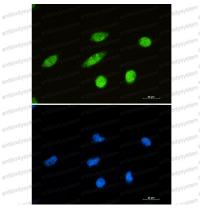

## Data Image

Immunofluorescence

Western blot

Immunocytochemistry analysis of NeuN (green) in SH-SY5Y using NeuN antibody, and DAPI(blue).

Western blot analysis of NeuN in mouse brain lysates using NeuN antibody.