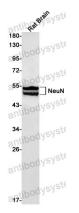

For research use only

Recombinant Proteins & Antibodies

Western blot analysis of NeuN in rat Brain lysates using NeuN antibody

Western blot