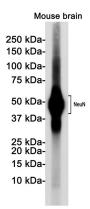

## Data Image

Immunofluorescence

Western blot

Immunocytochemistry analysis of NeuN (green) in SH-SY5Y using NeuN antibody, and DAPI(blue).

Western blot analysis of NeuN in mouse brain lysates using NeuN antibody.