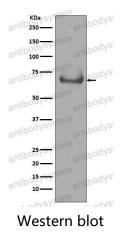

## Data Image

Western blot analysis of Lamin B Receptor expression in Jurkat cell lysate.