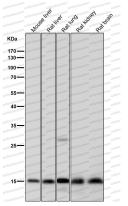

Recombinant Proteins & Antibodies

All lanes use the Antibody at 1:2K dilution for 1 hour at room temperature.

Western blot

Western blot

All lanes use the Antibody at 1:2K dilution for 1 hour at room temperature.