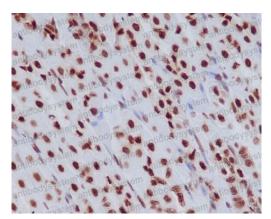

## Data Image

Immunohistochemical

Immunohistochemical analysis of paraffinembedded mouse stomach, using Histone H3.3 Antibody.

Western blot

All lanes use the Antibody at 1:2K dilution for 1 hour at room temperature.