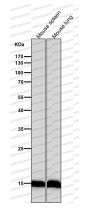

## Data Image

Immunohistochemical

Immunohistochemical analysis of paraffinembedded mouse stomach, using Histone H3.3 Antibody.

Western blot

All lanes use the Antibody at 1:2K dilution for 1 hour at room temperature.

Recombinant Proteins & Antibodies

All lanes use the Antibody at 1:2K dilution for 1 hour at room temperature.

Western blot

Western blot

All lanes use the Antibody at 1:2K dilution for 1 hour at room temperature.