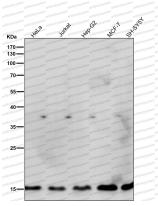

## Data Image

Immunohistochemical

Immunohistochemical analysis of paraffinembedded mouse stomach, using Histone H3.3 Antibody.

Western blot

All lanes use the Antibody at 1:2K dilution for 1 hour at room temperature.