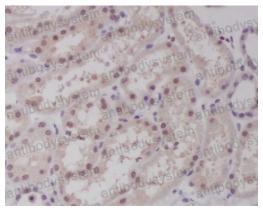

## Data Image

**Immunohistochemical** 

Immunohistochemical analysis of paraffinembedded human kidney, using c-Maf Antibody.