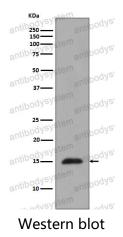

## Data Image

Western blot analysis of Histone H3 (mono methyl R2) expression in HeLa cell lysate.