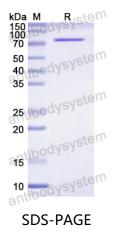

datasheet will be provided with the products, please refer to it for details.                               |
| Species                    | Homo sapiens (Human)                                                                                                                                                      |





Recombinant Proteins & Antibodies

|          | In general, proteins are provided as lyophilized powder/frozen liquid. |
|----------|------------------------------------------------------------------------|
| Shipping | They are shipped out with dry ice/blue ice unless customers require    |
|          | otherwise.                                                             |
| Note     | For research use only.                                                 |

## Data Image



SDS PAGE for recombinant Human CD29/ITGB1 protein