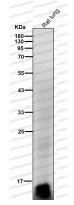

## Data Image

Western blot

Western blot

All lanes use the Antibody at 1:1K dilution for 1 hour at room temperature.

All lanes use the Antibody at 1:1K dilution for 1 hour at room temperature.

For research use only