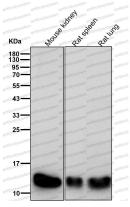

## Data Image

Western blot

Western blot

All lanes use the Antibody at 1:1K dilution for 1 hour at room temperature.

All lanes use the Antibody at 1:1K dilution for 1 hour at room temperature.

For research use only