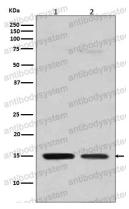

#### **Recombinant Proteins & Antibodies**

Western blot analysis of Histone H3 (mono methyl R128) expression in (1) HeLa cell lysate; (2) NIH/3T3 cell lysate.

Western blot