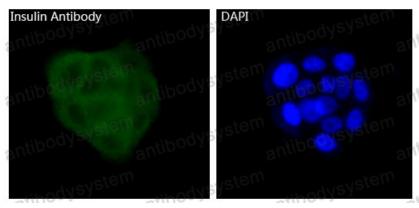

## Data Image

Immunofluorescent analysis of BxPC-3 cells, using Insulin Antibody.

**Immunofluorescence** 

Immunohistochemical

Immunohistochemical analysis of paraffinembedded mouse pancreas, using Insulin Antibody.