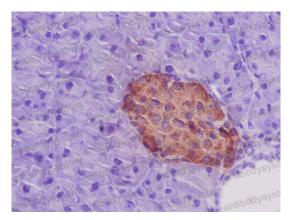

## Data Image

Immunofluorescent analysis of BxPC-3 cells, using Insulin Antibody.

**Immunofluorescence** 

Immunohistochemical

Immunohistochemical analysis of paraffinembedded mouse pancreas, using Insulin Antibody.