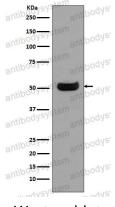

## Data Image

**Immunohistochemical** 

Immunohistochemical analysis of paraffinembedded human stomach carcinoma, using human IgG4 Antibody.

Western blot

Western blot analysis of human IgG4 expression in Human spleen lysate.