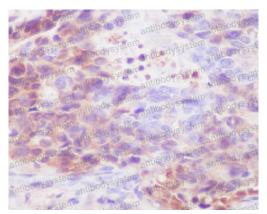

## Data Image

**Immunohistochemical** 

Immunohistochemical analysis of paraffinembedded human stomach carcinoma, using human IgG4 Antibody.

Western blot

Western blot analysis of human IgG4 expression in Human spleen lysate.