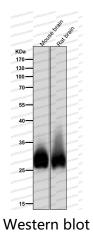

## Data Image

All lanes use the Antibody at 1:2K dilution for 1 hour at room temperature.

All lanes use the Antibody at 1:2K dilution for 1 hour at room temperature.

Western blot