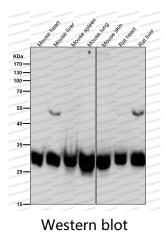

## Data Image

All lanes use the Antibody at 1:2K dilution for 1 hour at room temperature.

All lanes use the Antibody at 1:2K dilution for 1 hour at room temperature.

Western blot