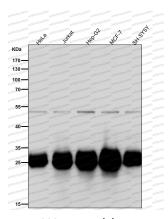

## Data Image

All lanes use the Antibody at 1:2K dilution for 1 hour at room temperature.

All lanes use the Antibody at 1:2K dilution for 1 hour at room temperature.

Western blot