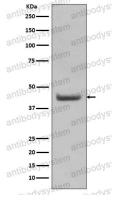

## Data Image

Western blot

Western blot analysis of SOX18 expression in K562 cell lysate.