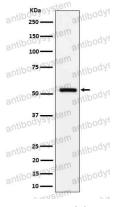

## Data Image

Western blot

Western blot analysis of Fetuin B expression in human serum cell lysate.