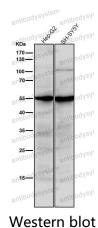

## Data Image

All lanes use the Antibody at 1:1K dilution for 1 hour at room temperature.

All lanes use the Antibody at 1:1K dilution for 1 hour at room temperature.

All lanes use the Antibody at 1:1K dilution for 1 hour at room temperature.