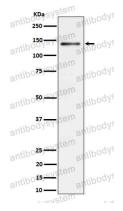

## Data Image

Western blot

Western blot

All lanes use the Antibody at 1:2K dilution for 1 hour at room temperature.

Western blot analysis of Ceruloplasmin expression in Rat liver cell lysate.