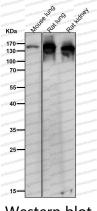

## Data Image

Western blot

Western blot

All lanes use the Antibody at 1:2K dilution for 1 hour at room temperature.

Western blot analysis of Ceruloplasmin expression in Rat liver cell lysate.