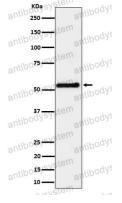

## Data Image

Western blot

Western blot

All lanes use the Antibody at 1:2K dilution for 1 hour at room temperature.

Western blot analysis of SHB expression in K562 cell lysate.