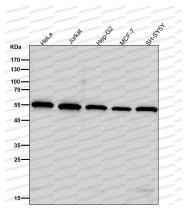

## Data Image

Western blot

Western blot

All lanes use the Antibody at 1:2K dilution for 1 hour at room temperature.

Western blot analysis of SHB expression in K562 cell lysate.