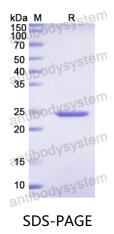

## **Recombinant Human SSB Protein, N-His**

| Summary                    |                                                                                                                                                                           |
|----------------------------|---------------------------------------------------------------------------------------------------------------------------------------------------------------------------|
| Catalog No.                | YHC17001                                                                                                                                                                  |
| Alternative Names          | Sjoegren syndrome type B antigen, La autoantigen, SSB, Lupus La protein,<br>La ribonucleoprotein, SS-B                                                                    |
| Form                       | Lyophilized                                                                                                                                                               |
| Storage buffer             | Lyophilized from a solution in PBS pH 7.4, 0.02% NLS, 1mM EDTA, 4%<br>Trehalose, 1% Mannitol.                                                                             |
| Purity                     | >90% as determined by SDS-PAGE.                                                                                                                                           |
| Applications               | ELISA, Immunogen, SDS-PAGE, WB, Bioactivity testing in progress                                                                                                           |
| Endotoxin level            | Please contact with the lab for this information.                                                                                                                         |
| Expression system          | E. coli                                                                                                                                                                   |
| Accession                  | P05455                                                                                                                                                                    |
| Protein length             | Asn4-Glu194                                                                                                                                                               |
| Nature                     | Recombinant                                                                                                                                                               |
| Predicted molecular weight | 24.66 kDa                                                                                                                                                                 |
| Stability and Storage      | Use a manual defrost freezer and avoid repeated freeze thaw cycles. Store at 2 to 8°C for frequent use. Store at -20 to -80°C for twelve months from the date of receipt. |
| Reconstitution             | Reconstitute in sterile water for a stock solution. A copy of datasheet will be provided with the products, please refer to it for details.                               |
| Species                    | Homo sapiens (Human)                                                                                                                                                      |

## Data Image

SDS PAGE for recombinant Human SSB protein