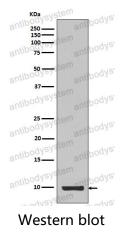

## Data Image

Western blot analysis of IGF1 expression in Human IGF1 recombinant protein.