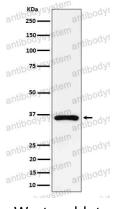

## Data Image

Western blot

Western blot

All lanes use the Antibody at 1:1K dilution for 1 hour at room temperature.

Western blot analysis of GAS2 expression in Jurkat cell lysate.