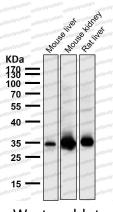

## Data Image

Western blot

Western blot

All lanes use the Antibody at 1:1K dilution for 1 hour at room temperature.

Western blot analysis of GAS2 expression in Jurkat cell lysate.