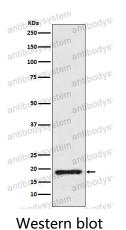

## Data Image

All lanes use the Antibody at 1:1K dilution for 1

hour at room temperature.

Western blot analysis of Cofilin expression in 293 cell lysate.