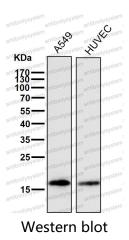

## Data Image

All lanes use the Antibody at 1:1K dilution for 1

hour at room temperature.

Western blot analysis of Cofilin expression in 293 cell lysate.