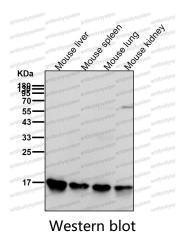

## Data Image

All lanes use the Antibody at 1:2K dilution for 1 hour at room temperature.

All lanes use the Antibody at 1:2K dilution for 1 hour at room temperature.