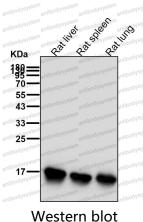

## Data Image

All lanes use the Antibody at 1:2K dilution for 1 hour at room temperature.

All lanes use the Antibody at 1:2K dilution for 1 hour at room temperature.