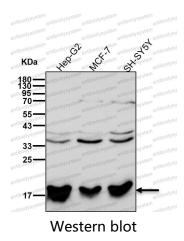

## Recombinant Proteins & Antibodies

All lanes use the Antibody at 1:2K dilution for 1 hour at room temperature.