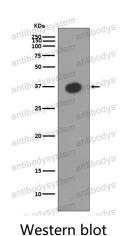

## Data Image

Western blot analysis of MBP expression in Escherichia coli lysate.