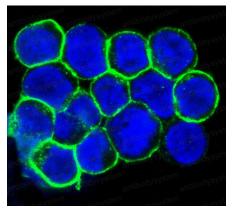

# Data Image

**Immunofluorescence** 

Immunofluorescent analysis of Jurkat cells, using CXCR4 Antibody.

Immunohistochemical

Immunohistochemical analysis of paraffinembedded human cervical carcinoma, using CXCR4 Antibody.