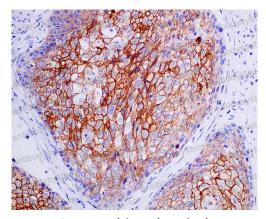

# Data Image

**Immunofluorescence** 

Immunofluorescent analysis of Jurkat cells, using CXCR4 Antibody.

Immunohistochemical

Immunohistochemical analysis of paraffinembedded human cervical carcinoma, using CXCR4 Antibody.