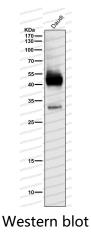

#### Western blot

All lanes use the Antibody at 1:500 dilution for 1 hour at room temperature.