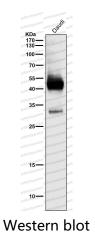

### Recombinant Proteins & Antibodies

All lanes use the Antibody at 1:500 dilution for 1 hour at room temperature.