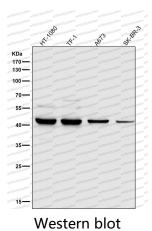

### Data Image

Western blot

All lanes use the Antibody at 1:1K dilution for 1 hour at room temperature.

All lanes use the Antibody at 1:1K dilution for 1 hour at room temperature.

#### Recombinant Proteins & Antibodies

hour at room temperature.

All lanes use the Antibody at 1:1K dilution for 1