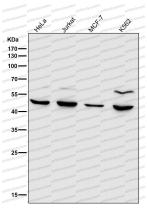

### Data Image

Western blot

All lanes use the Antibody at 1:1K dilution for 1 hour at room temperature.

All lanes use the Antibody at 1:1K dilution for 1 hour at room temperature.

#### Recombinant Proteins & Antibodies

hour at room temperature.

All lanes use the Antibody at 1:1K dilution for 1