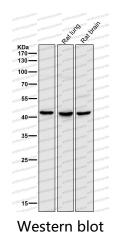

### Data Image

Western blot

All lanes use the Antibody at 1:1K dilution for 1 hour at room temperature.

All lanes use the Antibody at 1:1K dilution for 1 hour at room temperature.

#### Recombinant Proteins & Antibodies

hour at room temperature.

All lanes use the Antibody at 1:1K dilution for 1