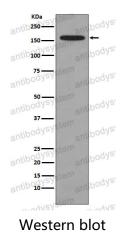

## Data Image

Western blot analysis of KMT4/Dot1L expression in RAW264.7 cell lysate.