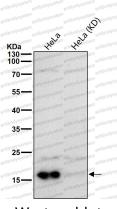

## Data Image

Western blot

Western blot

All lanes use the Antibody at 1:1K dilution for 1 hour at room temperature.

Western blot analysis of TCEB2 expression in HeLa cell lysate.