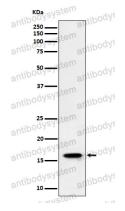

## Data Image

Western blot

Western blot

All lanes use the Antibody at 1:1K dilution for 1 hour at room temperature.

Western blot analysis of TCEB2 expression in HeLa cell lysate.