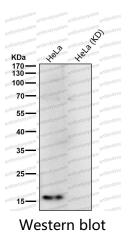

## Data Image

All lanes use the Antibody at 1:1K dilution for 1 hour at room temperature.

Western blot analysis of TCEB2 expression in Jurkat cell lysate.