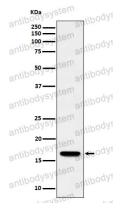

## Data Image

All lanes use the Antibody at 1:1K dilution for 1 hour at room temperature.

Western blot analysis of TCEB2 expression in Jurkat cell lysate.