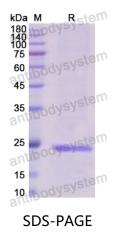

## Summary

| Catalog No.                | YHC15901                                                                                                                                                                  |
|----------------------------|---------------------------------------------------------------------------------------------------------------------------------------------------------------------------|
| Alternative Names          | Endothelin-1, EDN1, PPET1, ET-1, Preproendothelin-1,Endothelin1                                                                                                           |
| Form                       | Lyophilized                                                                                                                                                               |
| Storage buffer             | Lyophilized from a solution in PBS pH 7.4, 0.02% NLS, 1mM EDTA, 4%<br>Trehalose, 1% Mannitol.                                                                             |
| Purity                     | >90% as determined by SDS-PAGE.                                                                                                                                           |
| Applications               | ELISA, Immunogen, SDS-PAGE, WB, Bioactivity testing in progress                                                                                                           |
| Endotoxin level            | Please contact with the lab for this information.                                                                                                                         |
| Expression system          | E. coli                                                                                                                                                                   |
| Accession                  | P05305                                                                                                                                                                    |
| Protein length             | Ala18-Trp212                                                                                                                                                              |
| Nature                     | Recombinant                                                                                                                                                               |
| Predicted molecular weight | 24.79 kDa                                                                                                                                                                 |
| Stability and Storage      | Use a manual defrost freezer and avoid repeated freeze thaw cycles. Store at 2 to 8°C for frequent use. Store at -20 to -80°C for twelve months from the date of receipt. |
| Reconstitution             | Reconstitute in sterile water for a stock solution. A copy of datasheet will be provided with the products, please refer to it for details.                               |
| Species                    | Homo sapiens (Human)                                                                                                                                                      |

## Data Image

SDS PAGE for recombinant Human EDN1 protein