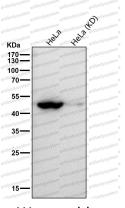

## Data Image

Western blot

Western blot

All lanes use the Antibody at 1:1K dilution for 1 hour at room temperature.

Western blot analysis of Flotillin 1 expression in HeLa cell lysate.