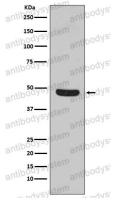

## Data Image

Western blot

Western blot

All lanes use the Antibody at 1:1K dilution for 1 hour at room temperature.

Western blot analysis of Flotillin 1 expression in HeLa cell lysate.