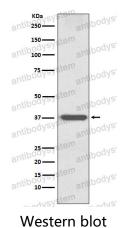

## Data Image

All lanes use the Antibody at 1:1K dilution for 1 hour at room temperature.

Western blot analysis of Otx1 expression in Mouse brain tissue lysate.