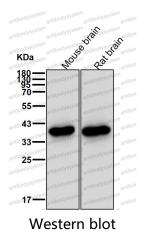

## Data Image

All lanes use the Antibody at 1:1K dilution for 1 hour at room temperature.

Western blot analysis of Otx1 expression in Mouse brain tissue lysate.