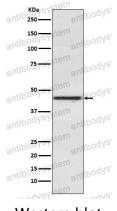

## Data Image

**Immunohistochemical** 

Immunohistochemical analysis of paraffinembedded human colon using Pax2 Antibody.

Western blot

Western blot analysis of Pax2 expression in Human fetal kidney lysate.