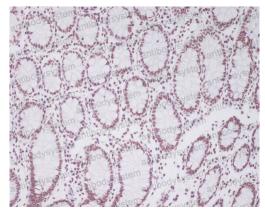

## Data Image

**Immunohistochemical** 

Immunohistochemical analysis of paraffinembedded human colon using Pax2 Antibody.

Western blot

Western blot analysis of Pax2 expression in Human fetal kidney lysate.