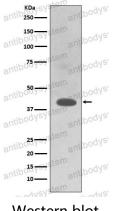

## Data Image

Western blot

Western blot analysis of TRAM2 expression in HepG2 cell lysate.